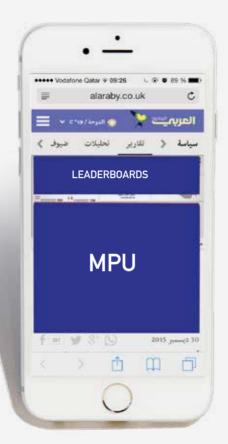

### al Araby al Jadeed DESKTOP

SOCIAL MEDIA

**LEADERBOARD** 970 X 90 px 728 X 90 px

SKYSCRAPER LEFT 120 X 600 px 160 X 600 px

SKYSCRAPER RIGHT 120 X 600 px 160 X 600 px

MPU 300 X 250 px 320 X 50 px

#### **SECTIONS**

**ENTERTAINMENT** 

LEADERBOARDS 320 X 50 px

MPU 300 X 250 px