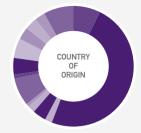

Prefer not to say 13.26%

Algeria 8.90% 28.88% Egypt 0.75% France 7.33% Iraq 4.02% Jordan 2.19% Kuwait Lebanon 1.61% Morocco 8.67% 0man 1.01% 2.63% Qatar 0.96% Romania Saudi Arabia 12.34% Tunisia 2.43% 0.98% Turkey United Arab Emirates 2.24% 1.07% United Kingdom United States 3.47% 2.47% Yemen Others 7.85%