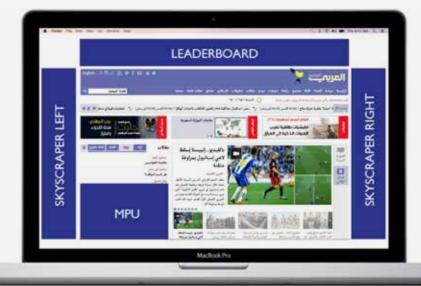

### al Araby al Jadeed DESKTOP

SOCIAL MEDIA

**LEADERBOARD** 970 X 90 px 728 X 90 px

SKYSCRAPER LEFT 120 X 600 px 160 X 600 px

SKYSCRAPER RIGHT 120 X 600 px 160 X 600 px

MPU 300 X 250 px 320 X 50 px