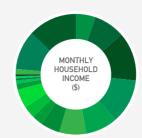

14.60%

12.93%

8.37%

6.14% 7.16%

**DEMOGRAPHICS** 

ONLINE

GCC 27.68% Levant 11.71% North Africa 60.50% Iranian Plateau 0.11%

Less than \$125 5.70% \$126 to \$250 8.49% \$251 to \$500 13.26% \$501 to \$1,000 12.33% \$1.001 to \$1.500 9.02% \$1.501 to \$2.000 7.29% \$2,001 to \$3,000 5.31% \$3.001 to \$4.000 3.05% \$4.001 to \$5.000 3.32% \$5,001 to \$7,500 5.04% \$7,501 to \$10,000 1.99% \$10.001 to \$15.000 0.66% \$15.001 to \$20.000 0.53% \$20,001 to \$25,000 0.53% \$25,001 to \$35,000 0.80% \$35,001 + 1.46% Dependent / No income / Don't work 10.74%