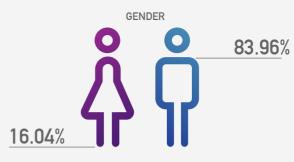

14.60%

12.93%

8.37%

6.14% 7.16%

**DEMOGRAPHICS** 

ONLINE

GCC 27.68% Levant 11.71% North Africa 60.50% Iranian Plateau 0.11%

Less than \$125 5.70% \$126 to \$250 8.49% \$251 to \$500 13.26% \$501 to \$1,000 12.33% \$1.001 to \$1.500 9.02% \$1.501 to \$2.000 7.29% \$2,001 to \$3,000 5.31% \$3.001 to \$4.000 3.05% \$4.001 to \$5.000 3.32% \$5,001 to \$7,500 5.04% \$7,501 to \$10,000 1.99% \$10.001 to \$15.000 0.66% \$15.001 to \$20.000 0.53% \$20,001 to \$25,000 0.53% \$25,001 to \$35,000 0.80% \$35,001 + 1.46% Dependent / No income / Don't work 10.74%